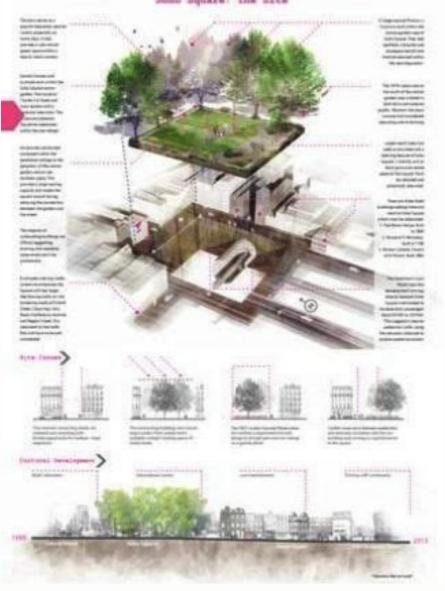

67796308761 4158773372 188535560440 141150842495 43428298970 49221958.5 91720811328 92790944.727273 4462790.9142857 13475054.044118 18453349552 2259791.3673469 37545982336 74401248352 102681232640 35705958075 8087333832 56855866270 114818373.85714 104654129078 41443383552 8671560.06 54707921.652174 18209389.655914 38593919.238095 115498533942 26595965682 114898409.27778 2199945990 17411639660 12976913085

Landscape architecture design principles pdf free trial

## A Perpetual Pride



## MODERN MID-CENTURY MODERN LANDSCAPE DESIGN





A mid-century modern home is George Jetson with a dash of Frank Lloyd Wright—a little bit retro mixed with space-age funky. Nonetheless this mid-20th century marvel is recognized by scholars and museums as a significant design movement. The only thing missing is a dog named "Astro." For more garden design ideas, visit: www.landscapingnetwork.com/garden-styles

DECOR



Portable Lamp Vintage Furniture Wood Elerich Contemporary Shade Structure

## MATERIALS



## PLANT PALETTE



FABRICS

Sector Ref. See Aurr.

R4010 www.antorystecum; C0LORS www.tenjarimmerk.com; DECOR.ever.lat.com, www.pianak.com, www.natiimterdeept.com, www.natipolite.com; WORRA; www.tenistei.com; PLACS www.tenist









|