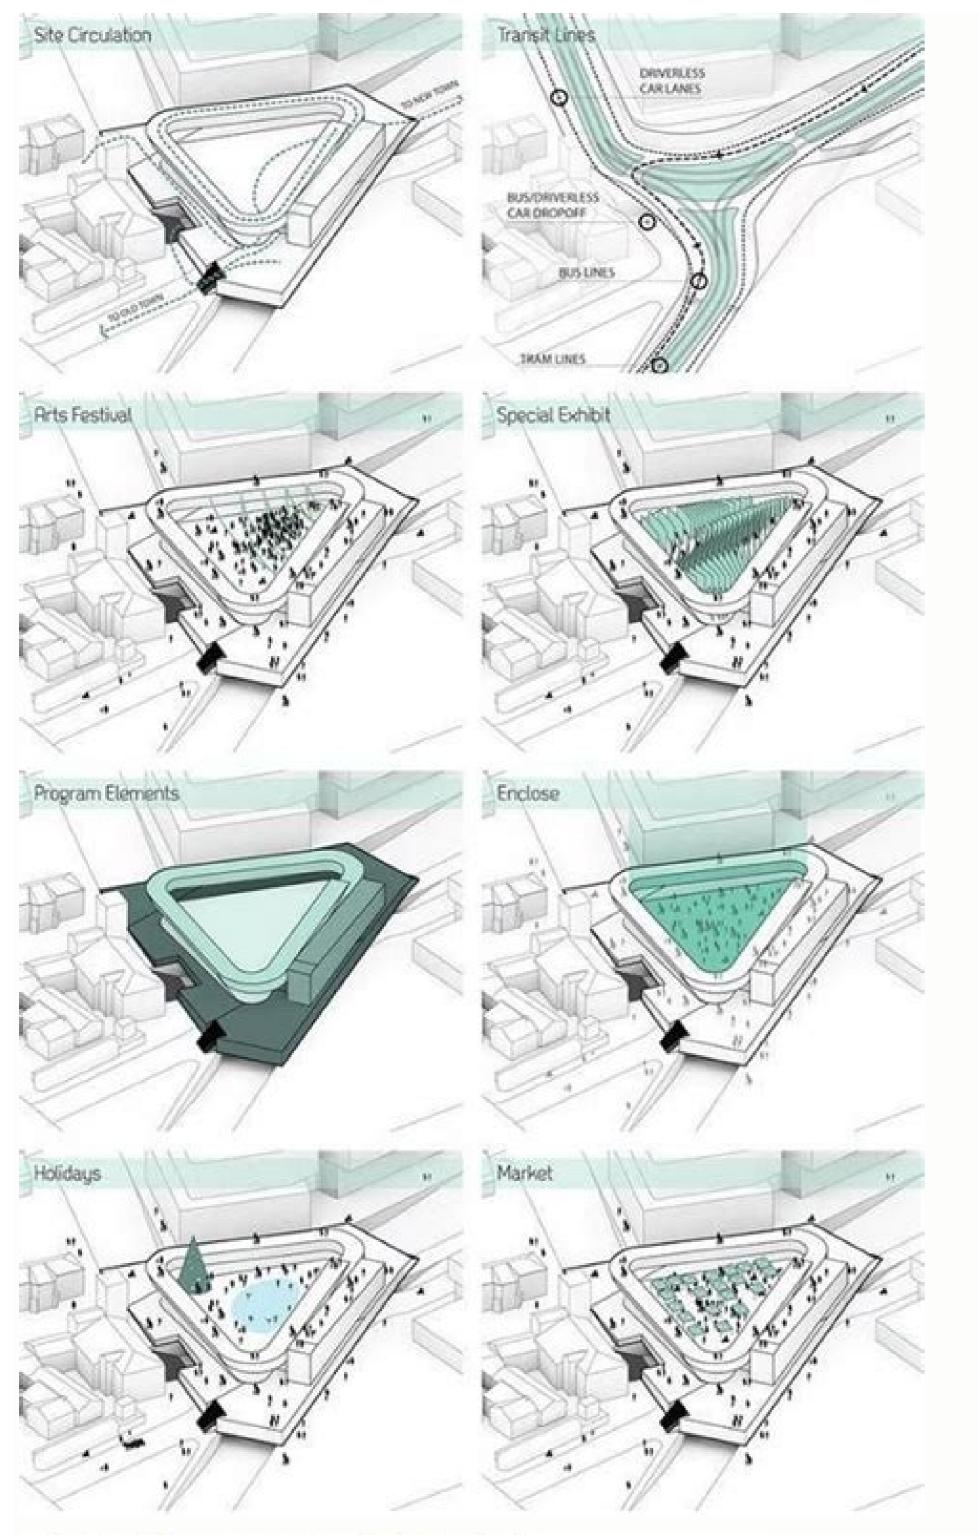

sign principles pdf free trial

## A Perpetual Pride



## MODERN MID-CENTURY MODERN LANDSCAPE DESIGN





A mid-century modern home is George Jetson with a dash of Frank Lloyd Wright—a little bit retro mixed with space-age funky. Nonetheless this mid-20th century marvel is recognized by scholars and museums as a significant design movement. The only thing missing is a dog named "Astro." For more garden design ideas, visit: www.landscapingnetwork.com/garden-styles

DECOR



Portable Lamp Vintage Furniture Wood Elerich Contemporary Shade Structure

## MATERIALS



## PLANT PALETTE



FABRICS

Sector Ref. See Aurr.

R4010 www.antorystecum; C0LORS www.tenjarimmerk.com; DECOR.ever.lat.com, www.pianak.com, www.natiimterdeept.com, www.natipolite.com; WORRA; www.tenistei.com; PLACS www.tenist









|                                                                                                                   | Expert Top Tips:<br>Protecting a Patio                         |
|-------------------------------------------------------------------------------------------------------------------|----------------------------------------------------------------|
| Greenhouses are no longer the exclusive preserve of elderly men<br>with pipes and wellies pottering with trowels. | Take steps to ensure your paving is fully prepared for winter. |

In landscape design terminology, form is the shape of a plant. Mix plants with larger leaves (coarse texture) and smaller leaves (fine texture) and smaller leaves (fine texture) to avoid monotony in a planting bed and to add visual interest. Th